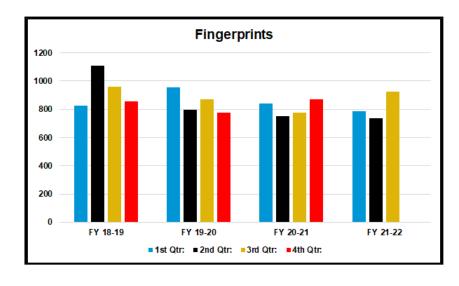

**Investigations - Background Check Trends**

The Nevada State Contractors Board is authorized under NRS 624.265 to request fingerprints from all applicants for licensure for the purposes of conducting criminal background checks, which are used to assess the character of an applicant and verify accuracy and/or omission of information provided on the license application. The Board's use of criminal justice databases is monitored and audited by the State of Nevada and the FBI for compliance with applicable rules, regulations, policies and procedures.



| Fingerprint Cards Submitted           | 923 |
|---------------------------------------|-----|
| Applicants with criminal histories    | 303 |
| Applicants without criminal histories | 620 |
| Criminal Histories                    | 32% |



#### BACKGROUND INTERVIEWS AID APPLICATION PROCESS

Interviews with applicants whose history reveals criminal activities of concern afford an opportunity for more in-depth analysis and evaluation before deciding if the conviction would disqualify the applicant.

Of the 11 applicants interviewed regarding criminal history during the reporting period, 6 were recommended for approval and 5 were recommended for denial of licensure.



## **Investigations - Quarter Statistics**

## **Investigations Highlights January - March 2022**

#### **340 Licensed Complaints Opened**

- 253 Workmanship (74%)\*
- 55 Industrial Regulation (16%)\*
- 32 Money Owing (9%)\*
  - \* Percentage of total cases

#### 198 Unlicensed Complaints Opened

- 140 Contracting Without A License
- 57 Unlawful Advertising

##