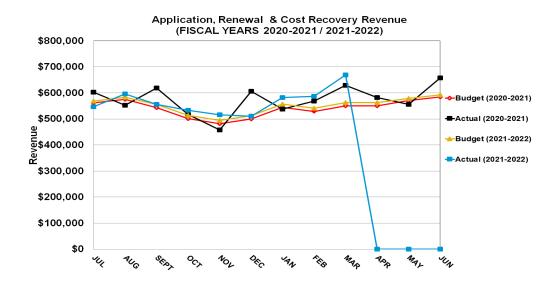

| JUN-22<br>\$409,900<br>\$62,500<br>\$54,167<br>\$35,834<br>\$20,834<br>\$5,834<br>\$592,094<br>JUN-22<br>JUN-22<br>\$0<br>JUN-22<br>(\$409,900)<br>(\$62,500)<br>(\$54,167)<br>(\$35,834)<br>(\$5,834)<br>(\$5,834)<br>(\$5,834) | TOTALS \$4,430,000 \$750,000 \$650,000 \$430,000 \$250,000 \$70,000 \$45,000  TOTALS \$3,367,315 \$617,500 \$513,000 \$359,650 \$140,117 \$61,873 \$37,388  \$5,096,842 TOTALS (\$1,062,685) (\$132,500) (\$137,000) (\$70,350) (\$109,883) (\$8,128) |



## **Licensing & Cost Recovery - Data Dashboard**



| JANUARY TO MARCH 2022                     |          |
|-------------------------------------------|----------|
| Licenses (Beginning of Quarter)           | 17,721   |
| New Licenses Issued                       | 336      |
| Licenses Cancelled/Surrendered/Revoked    | (239)    |
| Variance in Suspended/Reinstated Licenses | (11)     |
| Licenses (End of Quarter)                 | 17,807   |
|                                           |          |
| # of Licenses on Oct 1, 2021              | 17,721   |
| # of Licenses on Dec 31, 2021             | 17,807   |
| Licenses Gained / Lost                    | 86       |
| Renewal Revenue Gained / Lost             | \$51,600 |
| *Does not include suspended licenses      |          |

| FISCAL YTD LICENSING FEE TOTALS (FY 2021-2022) |