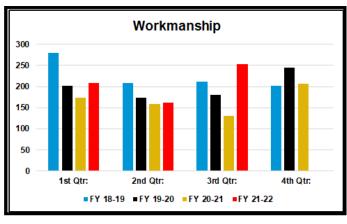

Southern Nevada Office Customer Service

Reduce and prevent unlicensed activity and unprofessional and unprofessional conduct that pose a threat to public safety and threaten legitimate business activity. (Goal 2)

In an effort to automate the paperwork associated with the Fraud Unit, documents associated with all files are now stored electronically. Case documents and evidence are scanned into the investigator case file. While criminal courts and prosecutors require hard copies of certain files, following their use in court those documents are scanned for retention.

The Compliance Unit has also been focused on paper reduction. Digital photographs of Compliance Investigations are directly scanned into a computer database, thereby significantly reducing, and in most cases, eliminating the need for paper copies. Compliance is also working on improvements to the complaint submittal process.

The Special Investigations Unit (SIU) has been working with industry representatives to identify new ways to address unlicensed contracting activity including regular meetings with contractor associations. SIU has shared valuable information regarding requirements to prosecute unlicensed offenders.

SIU and Fraud have also worked closely with the jurisdictions that issue building permits. These relationships have enabled NSCB to be involved with the application process to verify adherence to application requirements.

Furthermore, in the 3rd Quarter the Fraud unit worked closely with the General Office of the Attorney on specific prosecute unlicensed cases to contractors. association The with allowed investigators industry experts has professional inspections and obtain diagnosis verifications that were used determining the validity of allegations certain cases.