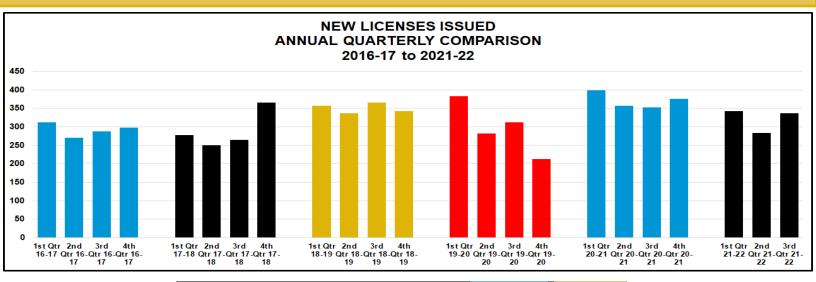

|     | <u> </u> | 0     |         |      | 0     |
| C-40 Specialties Not Authorized by Other Classifications | 1   | 4        | 5     | 2       | 2    | 4     |
| C-41 Fire Protection                                     | 2   | 2        | 4     | 1       | 2    | 3     |
| Total                                                    | 431 | 202      | 633   |         | 182  | 597   |
| % In Nevada                                              |     | 68%      |       |         | 70%  |       |
| % Out of State                                           |     | 32%      |       |         | 30%  |       |
|                                                          |     | - 70     |       |         | 2070 |       |





## **Licensing - Issued License Trends**



|                                                          | 3       | rd Q | tr    | 3rd Qtr |     |       |
|----------------------------------------------------------|---------|------|-------|---------|-----|-------|
| Issued Licenses By Primary Classification                | 2020-21 |      |       | 2021-22 |     |       |
|                                                          | ln      | Out  | Total | In      |     | Total |
| A - General Engineering                                  | 28      | 11   | 39    | 18      | 23  | 41    |
| AB - General Engineering & General Building              |         | 2    | 2     |         |     | 0     |
| B - General Building                                     | 42      | 31   | 73    | 44      | 30  | 74    |
| C-1 Plumbing and Heating