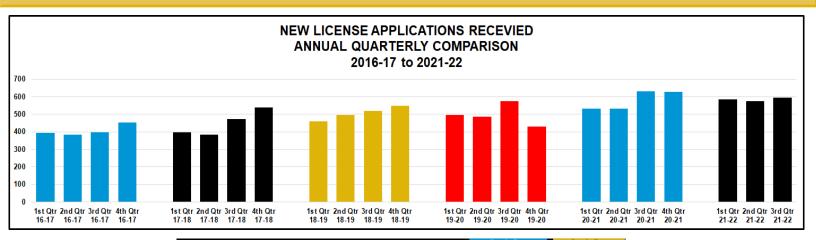

|
| Business Assistance Program Attendees                                                                                                                                                                  | 30                                  | (27%)                                                                                           |
| Public Records Requests                                                                                                                                                                                | 16                                  | (24%)                                                                                           |



## **Licensing - New License Application Trends**



|                                                          |     | 3rd Q    | tr    | 3rd Qtr |      |       |
|----------------------------------------------------------|-----|----------|-------|---------|------|-------|
| License Applications By Primary Classification           | 2   | 020-2    | 21    | 2       | 021- | 22    |
|                                                          | In  | Out      | Total | In      | Out  | Total |
| A - General Engineering                                  | 36  | 19       | 55    | 27      | 34   | 61    |
| AB - General Engineering & General Building              |     | 1        | 1     | 2       | 1    | 3     |
| B - General Building                                     | 80  | 61       | 141   | 76      | 59   | 135   |
| C-1 Plumbing and He