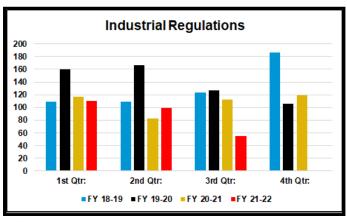

Southern Nevada Office Customer Service

Reduce and prevent unlicensed activity and unprofessional and unprofessional conduct that pose a threat to public safety and threaten legitimate business activity. (Goal 2)

In an effort to automate the paperwork associated with the Fraud Unit, documents associated with all files are now stored electronically. Case documents and evidence are scanned into the investigator case file. While criminal courts and prosecutors require hard copies of certain files, following their use in court those documents are scanned for retention.

The Compliance Unit has also been focused on paper reduction. Digital photographs of Compliance Investigations are directly scanned into a computer database, thereby significantly reducing, and in most cases, eliminating the need for paper copies. Compliance is also working on improvements to the complaint submittal process.

The Special Investigations Unit (SIU) has been working with industry representatives to identify new ways to address unlicensed contracting activity including regular meetings with contractor associations. SIU has shared valuable information regarding requirements to prosecute unlicensed offenders.

SIU and Fraud have also worked closely with the jurisdictions that issue building permits. These relationships have enabled NSCB to be involved with the application process to verify adherence to application requirements.

Furthermore, in the 3rd Quarter the Fraud unit worked closely with the General Office of the Attorney on specific prosecute unlicensed cases to contractors. association The with allowed investigators industry experts has professional inspections and obtain diagnosis verifications that were used determining the validity of allegations certain cases.