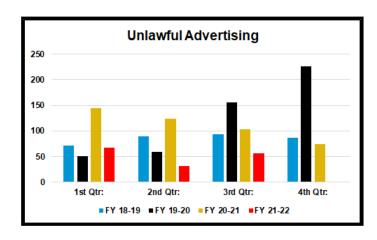

Furthermore, in the 3rd Quarter the Fraud unit worked closely with the General Office of the Attorney on specific prosecute unlicensed cases to contractors. association The with allowed investigators industry experts has professional inspections and obtain diagnosis verifications that were used determining the validity of allegations certain cases.