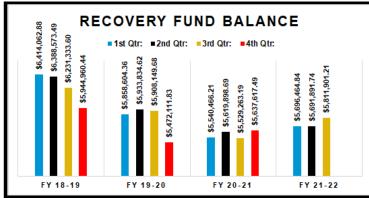

nd 5 were recommended for denial of licensure.



## **Investigations - Quarter Statistics**

## **Investigations Highlights January - March 2022**

#### **340 Licensed Complaints Opened**

- 253 Workmanship (74%)\*
- 55 Industrial Regulation (16%)\*
- 32 Money Owing (9%)\*
  - \* Percentage of total cases

#### 198 Unlicensed Complaints Opened

- 140 Contracting Without A License
- 57 Unlawful Advertising

#### 92 Administrative Citations Issued

- Licensed Contractors: 34
  - \$56,500 in Fines
  - \$15,713 in Costs
- Unlicensed Contractors: 58
  - \$119,000 in Fines
  - \$34,724 in Costs

#### 19 Disciplinary Hearings

1 License Revoked

9 Criminal Affidavits Filed with District Attorney Offices 70 Cease & Desist Orders Issued to Unlicensed Contractors



## RESIDENTIAL RECOVERY FUND





During the reporting period, the Board opened 16 Recovery Fund cases following receipt of claims from consumers.

One Recovery Fund meeting was held where 13 claims were considered by the Committee. A total of \$96,852.41 was awarded to 11 claimants for an average award amount of approximately \$8,805.

As of March 31, 2022, the Recovery Fund maintains a balance of approximately \$5.812 million.



## **Investigations - Quarter Statistics**

## **Compliance Enforcement**

#### **Complaints Opened Past 4 Years**









# **Criminal Enforcement Complaints Opened Past 4 Years**







## **Investigations - Significant Cases**

#### Homeowner Bilked By Unlicensed Contractor Using A Licensed Contractor's License

A local homeowner faced a bill of several hundreds of thousands of dollars aft